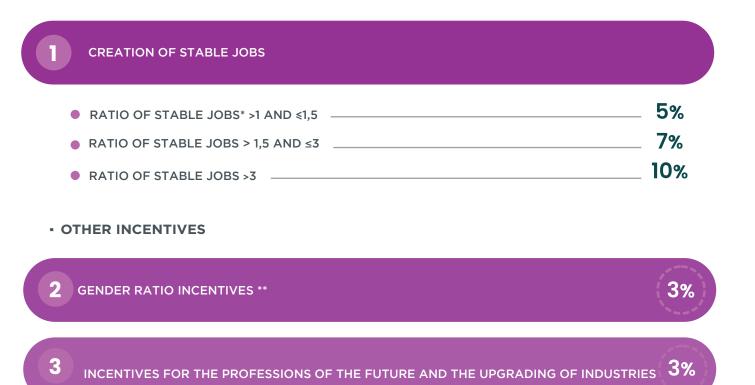

### **1. COMMON INCENTIVES**

INCENTIVE FOR THE CREATION OF STABLE JOBS

4 INCENTIVES FOR SUSTAINABLE INVESTMENT PROJECTS 3%

5 INCENTIVES FOR LOCAL INCLUSION PROJECTS

\*PERMANENT JOBS RATIO: number of stable jobs created divided by total investment in million MAD.

\*\*GENDER RATIO : the result of dividing the women's salaries by the total salary mass

The list of the professions of the future and activities that could be the subject of level-upgrading strategy has been published by decree.

3%