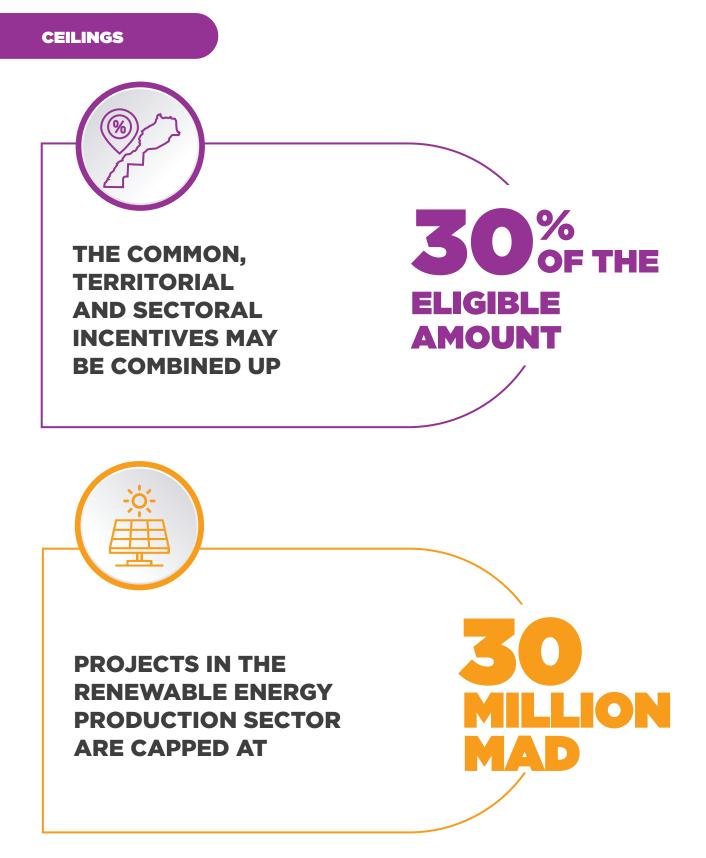

### **1. COMMON INCENTIVES**

INCENTIVE FOR THE CREATION OF STABLE JOBS

4 INCENTIVES FOR SUSTAINABLE INVESTMENT PROJECTS 3%

5 INCENTIVES FOR LOCAL INCLUSION PROJECTS

\*PERMANENT JOBS RATIO: number of stable jobs created divided by total investment in million MAD.

3%