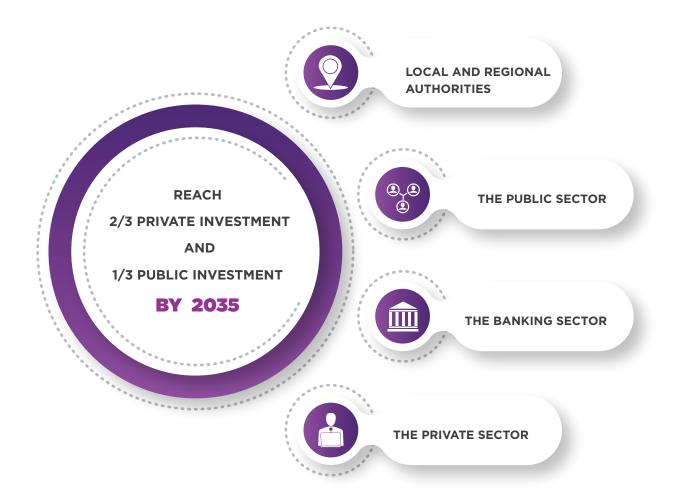

# INVESTMENT REQUIRES THE MOBILIZATION OF ALL PLAYERS TO RAISE THE SHARE OF PRIVATE INVESTMENT TO 65% BY 2035