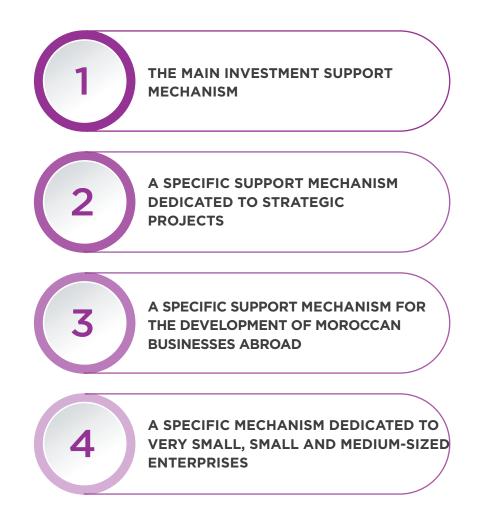

# THE 4 INVESTMENT SUPPORT MECHANISMS

THE NEW INVESTMENT CHARTER ESTABLISHES A COMPREHENSIVE SUPPORT SYSTEM

# 1 MAIN MECHANISM & 3 SPECIFIC SUPPORT MECHANISMS

EXCEPTIONAL SUPPORT SCHEMES COVERING ALL CATEGORIES OF PROJECTS AND PLAYERS

# A. A MAIN SUPPORT MECHANISM

DECISIONS ISSUED BY THE HEAD OF GOVERNMENT AND PUBLISHED IN THE OFFICIAL BULLETIN ON MARCH 13, 2023

# **B. THE SPECIFIC SUPPORT MECHANISM DEDICATED TO STRATEGIC PROJECTS**

DECREE ADOPTED BY THE GOVERNMENT COUNCIL ON JANUARY 26 , 2023

THE MINISTRY OF INVESTMENT, CONVERGENCE AND EVALUATION OF PUBLIC POLICIES IS THE DEDICATED CONTACT FOR STRATEGIC PROJECTS..

# C. THE SPECIFIC MECHANISM FOR THE DEVELOPMENT OF MOROCCAN BUSINESSES ABROAD

# D. THE SPECIFIC SUPPORT MECHANISM TO VERY SMALL, SMALL AND MEDIUM-SIZED BUSINESSES

This mechanism is applicable to very small, small, and medium-sized enterprises, which implicate the majority of the Moroccan entrepreneurial landscape.