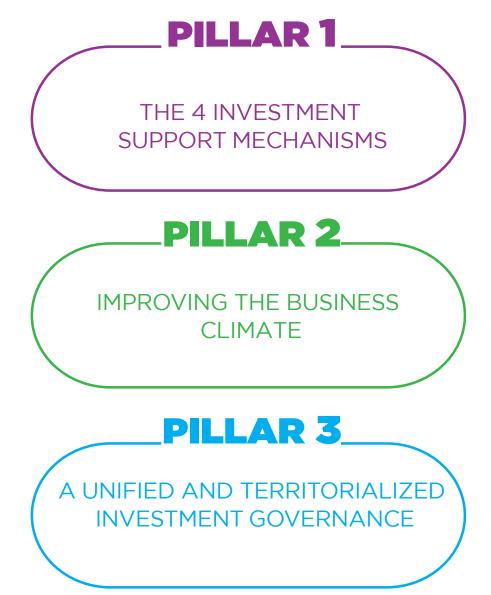

# 2. THE KEY PILLARS OF THE INVESTMENT CHARTER

THE FRAMEWORK LAW ESTABLISHES A TRANSPARENT, COHERENT, AND STRUCTURED FRAMEWORK FOR INVESTORS, CENTERED AROUND THREE KEY PILLARS: