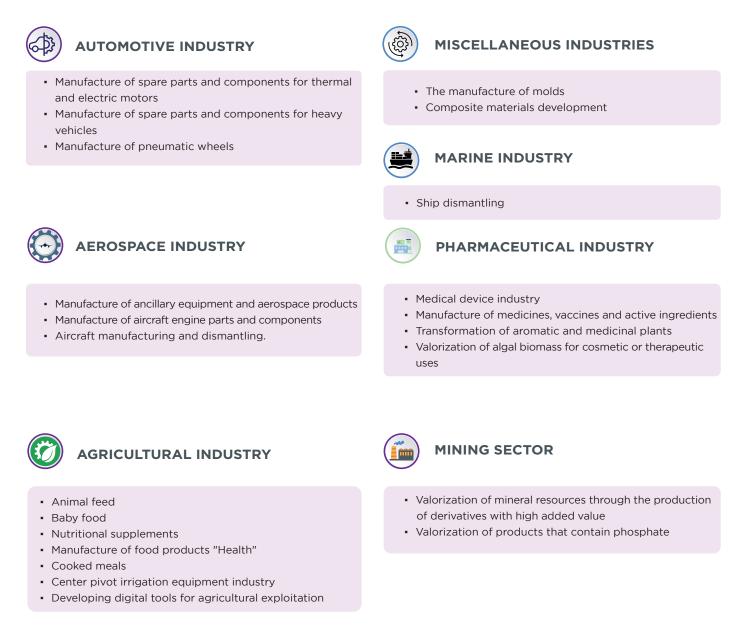

### 3. SECTOR-BASED INCENTIVE

INCENTIVE TO BOOST SECTORS HAVING A STRONG GROWTH POTENTIAL.