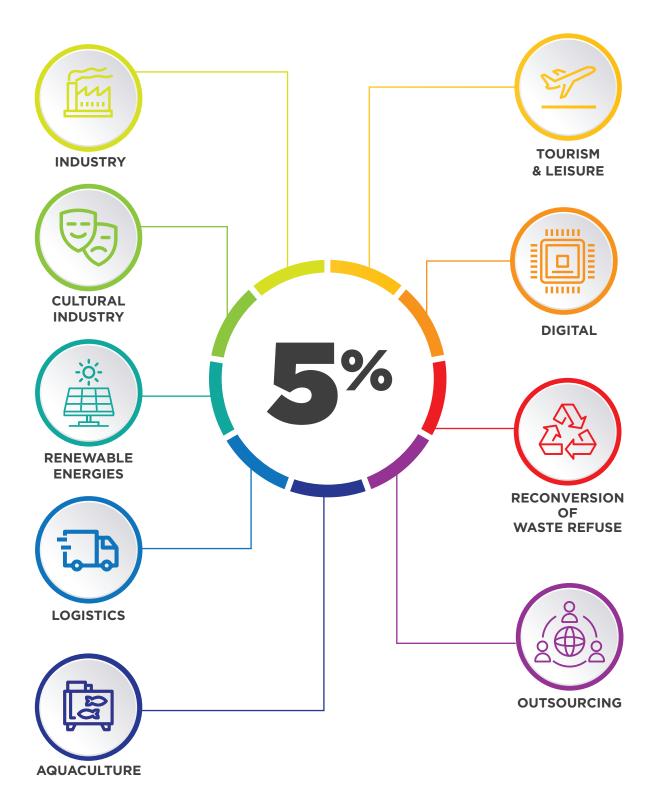

### 3. SECTOR-BASED INCENTIVE

INCENTIVE TO BOOST SECTORS HAVING A STRONG GROWTH POTENTIAL.