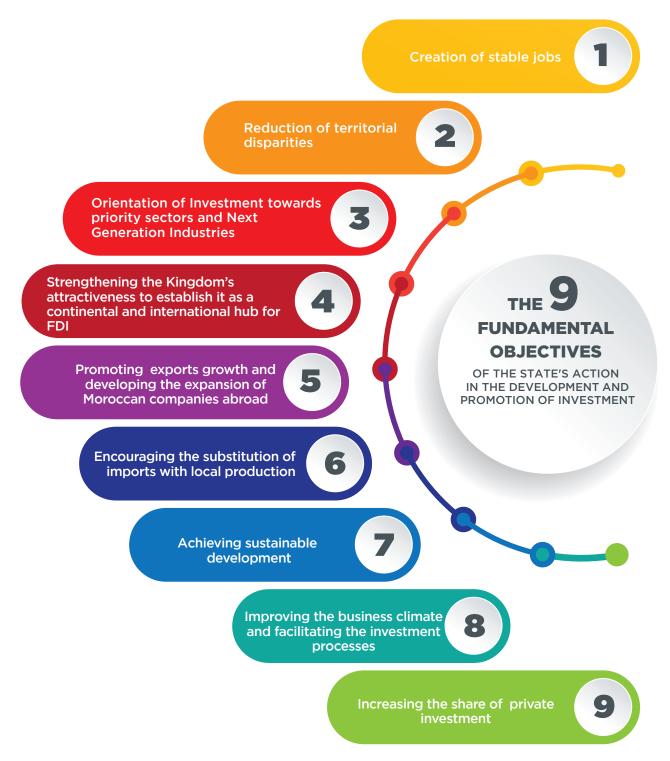

Its primary objective is to optimize the impact of investment, with a particular focus on creating long-lasting employment opportunities, fostering equitable development across regions, prioritizing sectors with high growth potential for the national economy, and promoting sustainable development. It thus sets the fundamental objectives of the State, establishes diverse investment support programs, defines the governing principles for these schemes, and actively supports reform initiatives aimed at facilitating investment.

# 1. THE OBJECTIVES OF THE INVESTMENT CHARTER

IN LINE WITH THE KINGDOM'S NEW DEVELOPMENT

MODEL AND AMBITIONS